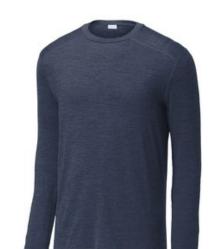

# Sport-Tek <sup>®</sup> Exchange 1.5 Long Sleeve Crew. ST710

Why did we name this stretchable crew the 1.5? Because it's light enough to wear as a tee, but warm enough to be a light

- 5.6-ounce, 88/12 poly/spandex
- Removable tag for comfort and relabeling
- Coverstitch seams throughout