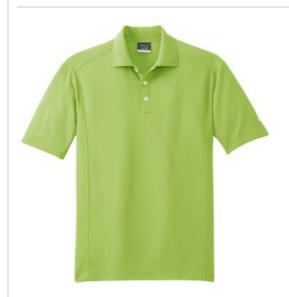

## **Dri-FIT Classic Polo 267020**

Nike Golf is known for classic polos engineered to take comfort to the next level. The Dri-FIT fabric technology delivers superior moisture management, while the stitch-trimmed shoulder panels and gussets make a distinctive difference. Flat knit collar, three-button placket and open hem sleeves. Pearlized buttons are selected to complement the shirt color. The contrast Swoosh design trademark is embroidered on the left sleeve. Made of 4.7-ounce, 100% polyester Dri-FIT fabric.