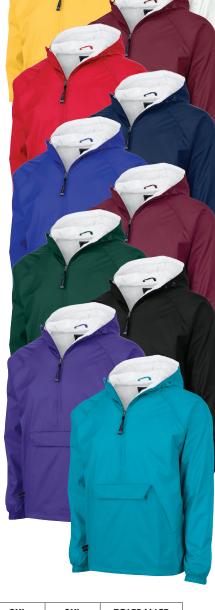

#### **COLORS**

010 Black, 030 Maroon, 150 Golden Yellow, 250 Orange, 020 Forest, 036 Cardinal, 040 Navy, 070 Royal, 050 Purple, 060 Red, 080 White, 193 Marine Blue