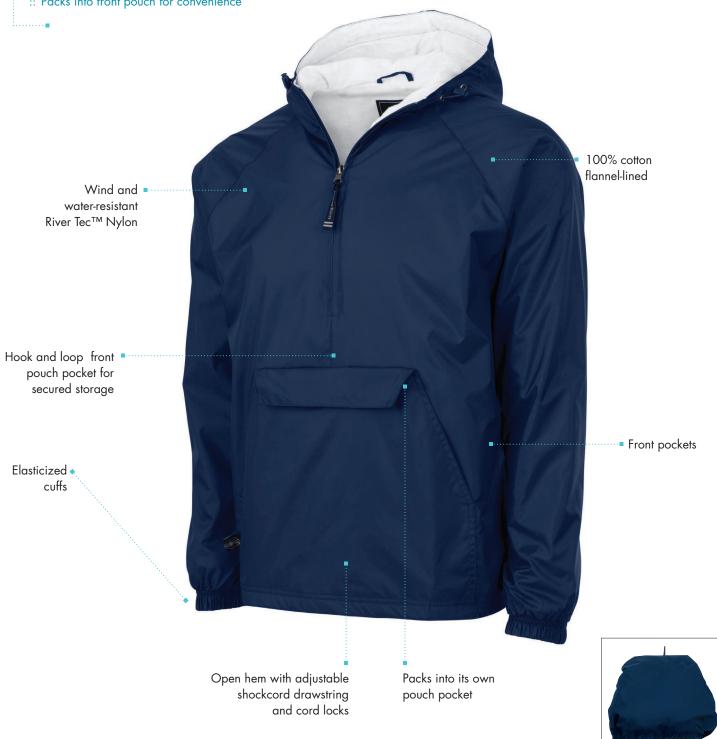

### **COMFORT & CONVENIENCE**

- :: Charles River Apparel's best-seller for over 25 years!
- Packs conveniently into its own front pocket for easy traveling and on-the-go activities
- :: Lightweight and easy portable for on-the-go activities
- : Extended zipper above neck offers extra protection against wind
- :: Elasticized cuffs and shockcord drawstring keep out chilly drafts
- :: Full-coverage hood allows for easy fit over baseball cap/hat
- :: Crossover style for men & women
- Suitable as corporate wear, team wear, fitness center/gym or weekend wear

#### **FABRIC**

100% River Tec™ Nylon with 100% cotton flannel lining

#### **GARMENT CARE**

Machine Washable In Lukewarm Water With Mild Detergent on Gentle Cycle. Hang Dry. Do Not Tumble or Machine Dry.

070 ROYAL

020 FOREST

> 050 PURPLE

080 WHITE

036 CARDINAL

040 NAVY