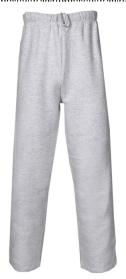

# #227700 YOUTH **OPEN BOTTOM FLEECE YOUTH PANT**

- 9.5 oz. Ringspun 60% cotton/ 40% Polyester
- Embroidered badger logo on left hip
- · Tapered fit in lower leg
- · Reinforced Spandex rib knit cuffs
- Two deep side seam pockets
- · Covered elastic waistband with drawcord

### **COLORS**

BK

OX

| SPECIFICATIONS                     |      |      |      |
|------------------------------------|------|------|------|
| Color                              | S    | M    | L    |
| Piece Weight<br>measured in pounds | 0.90 | 0.90 | 0.90 |
| Spec Inseam                        | 25   | 27   | 29   |
| Case Count # of units per case     | 24   | 24   | 24   |