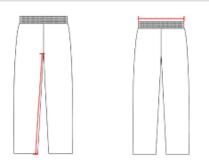

## HOW TO MEASURE

These product specifications reference a product's measurements. For sizing information and guidance, please reference our sizing charts.

#### **WAIST WIDTH**

Measured across the top of the waist opening.

### **INSEAM**

Measured from crotch point to bottom leg opening.