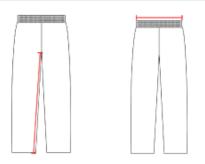

## HOW TO MEASURE

These product specifications reference a product's measurements. For sizing information and guidance, please reference our sizing charts.

### **WAIST WIDTH**

Measured across the top of the waist opening.

### INSEAM

Measured from crotch point to bottom leg opening.