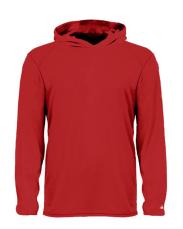

## #210500 YOUTH B-CORE L/S YOUTH HOOD TEE

- Badger heat seal logo on left sleeve
- Badger Sport paneled shoulder for maximum movement
- 100% polyester moisture management/antimicrobial performance fabric
- No drawcord
- · Self-fabric hood

| COLORS |    |    |       |       |       |       |       |  |  |  |
|--------|----|----|-------|-------|-------|-------|-------|--|--|--|
| ВК     | ВО | EB | FS FS | GD GD | GR GR | MA MA | NY NY |  |  |  |
| PU PU  | RD | RY | SI SI | WH    | SY    |       |       |  |  |  |