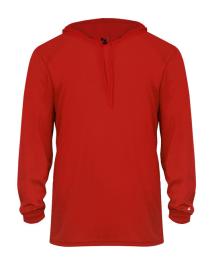

# #410500 MEN'S B-CORE L/S HOOD TEE

- Badger heat seal logo on left sleeve
- Badger Sport paneled shoulder for maximum movement
- 100% polyester moisture management/antimicrobial performance fabric
- · Self- fabric hood with drawcord
- Double-needle hem