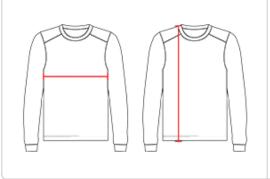

## **HOW TO MEASURE**

These product specifications reference a product's measurements. For sizing information and guidance, please reference our sizing charts.

### **BODY LENGTH**

Measured on the front from the shoulder/neck intersection to the bottom of the garment.

#### **CHEST WIDTH**

Measured across the chest, 1" below the armhole seam.