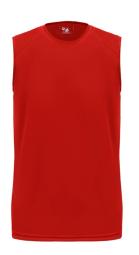

## #413000 MEN'S B-CORESLEEVELESSTEE

- Self-fabric collar
- Badger Sport paneled shoulder for maximum movement
- 100% Polyester moisture management/antimicrobial performance fabric
- Badger heat seal logo on center back
- Double-needle hem