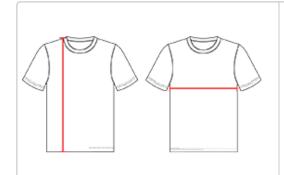

## HOW TO MEASURE

These product specimcations reference a product's measurements. For sizing information and guidance, please reference our sizing charts.

## **BODY LENGTH**

Measured on the front from the shoulder/neck intersection to the bottom of the garment.

## CHEST WIDTH

Measured across the chest, 1" below the armhole seam.