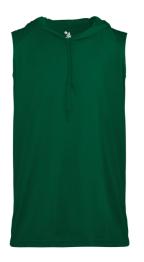

## #410800 MEN'S B-CORESLEEVELESSHOODTEE

- 100% polyester moisture management/antimicrobial performance fabric
- Badger sport shoulder for maximum movement
- Self-fabric hood with drawcord
- Double-needle hem
- Badger heat seal logo on lower left front body.