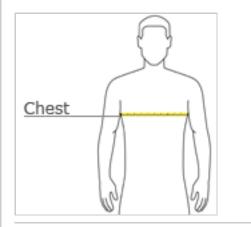

#### HOW TO MEASURE

### CHEST

With arms down at sides, measure around the upper body, under arms and over the fullest part of the chest.