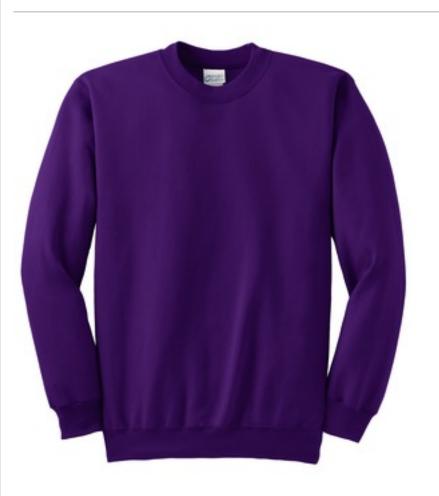

## **Essential Fleece Crewneck Sweatshirt. PC90**

Nothing is better for relaxing than our 9-ounce favorite at a budget-friendly price.

9-ounce, 50/50 cotton/poly fleece

hot iron. Do not iron decoration.

Air jet yarn for a soft, pill-resistant finish