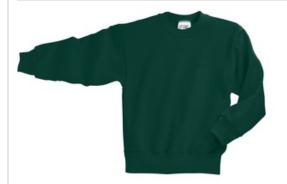

# Youth Core Fleece Crewneck Sweatshirt, PC90Y

Cozy sweats in our core weight.

- 7.8-ounce, 50/50 cotton/poly fleece
- Air jet yarn for a soft, pill-resistant finish

Due to the nature of 50/50 cotton/polyester neon fabrics, special care must be taken throughout the printing process.