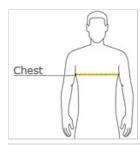

# **HOW TO MEASURE**

#### CHEST WIDTH

Measure under the arm and around the fullest part of the chest with arms down, keeping tape horizontal.

## SIZE CHART

|       | XS    | S     | М     | L     | XL    |
|-------|-------|-------|-------|-------|-------|
| Size  | 4     | 6/8   | 10/12 | 14/16 | 18/20 |
| Chest | 25-26 | 26-28 | 28-30 | 30-32 | 32-35 |