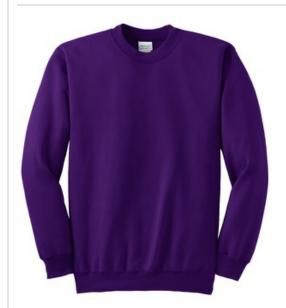

# **Essential Fleece Crewneck Sweatshirt. PC90**

Nothing is better for relaxing than our 9-ounce favorite at a budget-friendly price.

- 9-ounce, 50/50 cotton/poly fleece
- Air jet yarn for a soft, pill-resistant finish