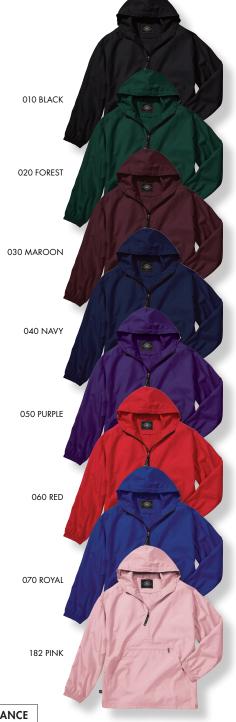

#### **COLORS**

010 Black, 020 Forest, 030 Maroon, 040 Navy,050 Purple, 060 Red, 070 Royal, 182 Pink