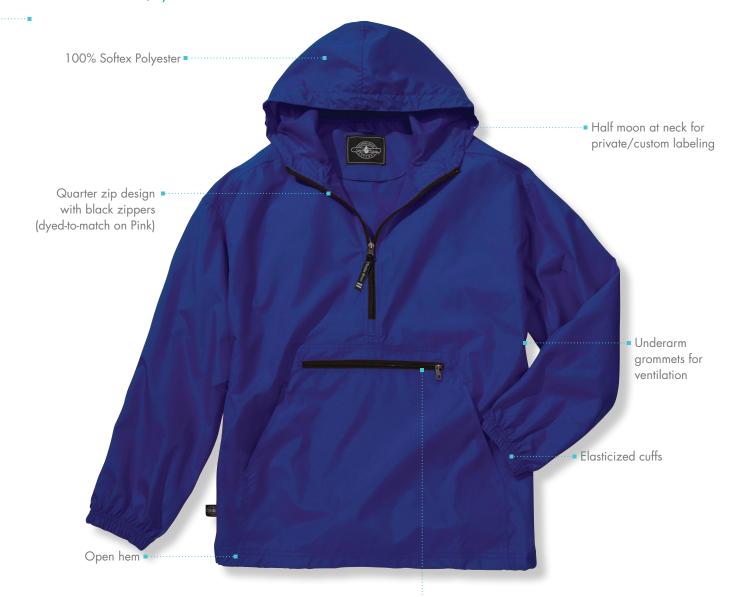

## **COMFORT & CONVENIENCE**

- :: A best-selling kid's style for years!
- :: Conveniently packs into its own front pouch pocket
- :: Lightweight and portable
- :: Half moon at neck for private/custom labeling
- :: Suitable for school uniforms, spirit/team wear, or camp wear

## **FABRIC**

100% Softex Polyester (2.50 oz/yd2, 84 gsm)