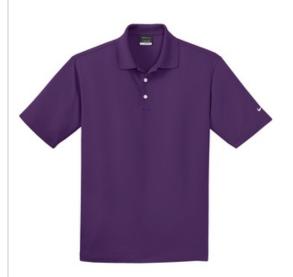

# Nike Golf Tall Dri-FIT Micro Pique Polo. 604941

Stay cool when things heat up. Engineered with Dri-FIT fabric which provides moisture management technology. This comfortable micro pique polo has an exceptionally soft hand. Features a flat knit collar and three-button placket. The design features a flat knit collar, three-button placket and open hem sleeves. The contrast Swoosh design trademark embroidered on the left sleeve. Made of 4.4-ounce, 100% polyester.