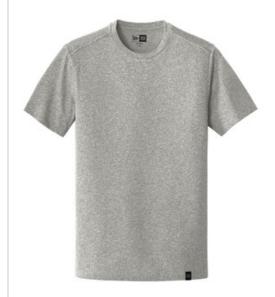

# New Era <sup>®</sup> Heritage Blend Crew Tee. NEA100

Our 60/40 blend creates an unbelievably soft tee with the comfort of a past era.

- 4.4-ounce, 60/40 ring spun combed cotton/poly,
- Heat transfer label for tag-free comfort
- Reverse neck and shoulder taping
- Heat transfer New Era flag logo on left sleeve
- Woven New Era badge at hem