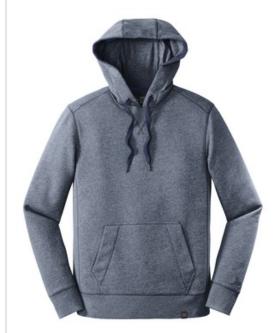

# New Era <sup>®</sup> French Terry Pullover Hoodie. NEA500

This super-soft hoodie is great for lounging but can also amp up your street style.

- 9.4-ounce, 52/48 cotton/poly sueded French
- Coverstitched seams
- Lined and twill-taped 3-panel hood
- Woven New Era patch label
- Black nickel grommets
- Wide drawcords with New Era metal tips
- Rib knit V inset at neck
- Rolled-forward shoulders
- Rib knit side panels
- Front pouch pocket
- Embroidered New Era flag logo on left sleeve
- Rib knit cuffs and hem
- Woven New Era badge at hem