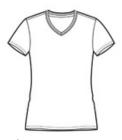

# Hanes<sup>®</sup> Ladies Nano-T<sup>®</sup> Cotton V-Neck T-Shirt. S04V

- 4.5-ounce, 100% ring spun cotton
- 99/1 cotton/poly (Ash)
- 90/10 cotton/poly (Light Steel)
- Tag-free label
- Stylish mitered v-neck
- Contoured and side seamed for a classic feminine fit
- Double-needle sleeves and hem