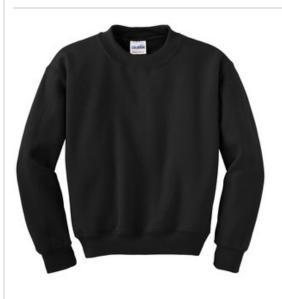

## Youth Heavy Blend<sup>™</sup> Crewneck Sweatshirt. 18000B

8-ounce, 50/50 cotton/poly

- Double-needle stitching at waistband and cuffs
- 1x1 rib knit collar, cuffs and waistband with spandex

Due to the nature of 50/50 cotton/poly neon fabrics, special care must be taken throughout the printing process.