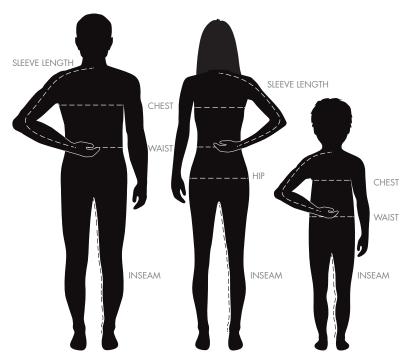

## **MEASUREMENT GUIDE**

**CHEST/BUST:** Tape measure should be placed under arms. Measure at the fullest circumference around your chest.

**WAIST:** Measure your natural waistline around the narrowest circumference of your waist.

**HIPS:** Measure at the fullest circumference around your hips.

SLEEVE LENGTH: With elbow bent slightly, measure from center back of your neck, over the shoulder, over to the slightly bent elbow and down to the outer wrist.

**INSEAM:** Stand and measure the line where the two parts of a pair of pants are sewn together (top of the inside of the leg) to the bottom of your ankle bone.

These sizes and body measurements are intended as a guide to assist with sizing — these are not exact garment measurements. Locate your measurements below & the chart will tell you the approximate Charles River Apparel size you should fit into. For style specific measurements, visit our website at www.charlesriverapparel.com & click on the individual style to view the garments specs.