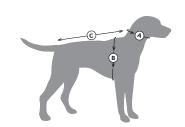

| DOGGIE RAIN JACKET SIZE CHART |         |         |         |         |         |  |  |  |
|-------------------------------|---------|---------|---------|---------|---------|--|--|--|
|                               | XS      | S       | M       | L       | XL      |  |  |  |
| NECK (A)                      | 8″-10″  | 10"-12" | 12"-14" | 14″-16″ | 16″-18″ |  |  |  |
| CHEST (B)                     | 10″-14″ | 14″-18″ | 18″-22″ | 22″-26″ | 26″-30″ |  |  |  |
| LENGTH (C)                    | 6″-8″   | 8"-12"  | 12″-16″ | 16″-20″ | 20"-24" |  |  |  |