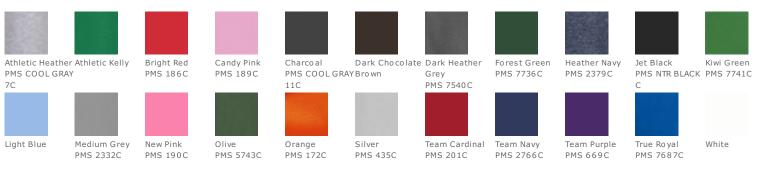

4.5-ounce, 100% ring spun cotton, 30 singles
- 90/10 cotton/poly (Athletic Heather)
- 50/50 cotton/poly (Dark Heather Grey)
- Ladies fashion fit
- Removable tag for comfort and relabeling

# CARE INSTRUCTIONS

Machine wash cold. Inside out with like colors. Only non-chlorine bleach when needed. Tumble dry low. Do not iron.





#### **HOW TO MEASURE**



### BUST

Measure under the arm and around the fullest part of the bust with arms down, keeping tape horizontal.

# SIZE CHART

|      | XS    | S     | М     | L     | XL    | XXL   | 3XL   | 4XL   |
|------|-------|-------|-------|-------|-------|-------|-------|-------|
| Size | 2     | 4/6   | 8/10  | 12/14 | 16/18 | 20/22 | 24/26 | 28/30 |
| Bust | 32-34 | 35-36 | 37-38 | 39-41 | 42-44 | 45-47 | 48-51 | 52-55 |

## COLOR INFORMATION



Yello w PMS 127C