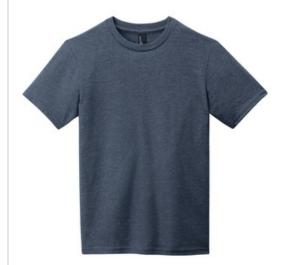

# District<sup>®</sup> Youth Very Important Tee<sup>®</sup>. DT6000Y

A comfortable tee that delivers style.

- 4.3-ounce, 100% combed ring spun cotton, 30
- 50/50 combed ring spun cotton/poly (Heathers,
- 1x1 rib knit neck
- Shoulder to shoulder taping
- Tear-away label

## **COLOR INFORMATION**

Black PMS NTR BLACK

Charcoal

Classic Red

Deep Royal

Grey Frost Heathered PMS COOL GRAYCardinal

Charcoal

Heathered Green