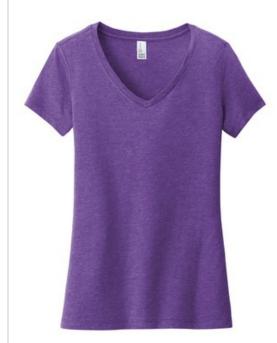

# District <sup>®</sup> Women's Very Important Tee <sup>®</sup> V-Neck. DT6503

This v-neck delivers important style.

- 4.3-ounce, 100% combed ring spun cotton, 30
- 50/50 combed ring spun cotton/poly (Heathers,
- 90/10 combed ring spun cotton/poly (Light Heather Grey)
- 1x1 rib knit neck
- Tear-away label
- Shoulder to shoulder taping