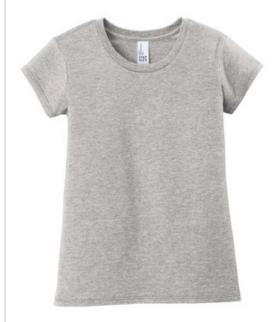

## District <sup>®</sup> Girls Very Important Tee <sup>®</sup> .DT6001YG

A comfortable tee that delivers style.

- 4.3-ounce, 100% combed ring spun cotton, 30
- 50/50 combed ring spun cotton/poly (Heathers,
- 1x1 rib knit neck
- Tear-away label
- Shoulder to shoulder taping