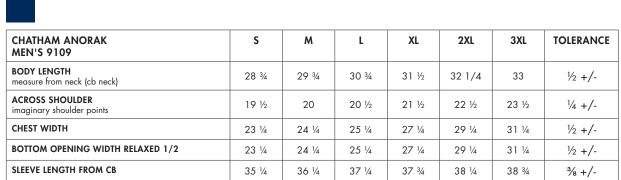

## **DECORATION RECOMMENDATIONS**

Embroidery: Recommended Method Heat Transfer: Recommended Method Screen Printing: Recommended Method 040 NAVY

010 BLACK

KEY TO COMMONLY ABBREVIATED SPEC INFORMATION (ALL MEASUREMENTS ARE IN INCHES) CB = CENTER BACK

CHEST 1 INCH DOWN = MEASURE THE FRONT OF THE GARMENT 1 INCH DOWN FROM THE ARMHOLE 1/2 = MEASURE ONLY THE FRONT OF THE GARMENT, THEN DOUBLE THAT MEASUREMENT TO GET THE TOTAL CIRCUMFERENCE RELAXED = DO NOT STRETCH THE GARMENT IF IT HAS ELASTIC TO MEASURE, SIMPLY LEAVE THE ELASTIC RELAXED STRETCHED = STRETCH THE GARMENT IF IT HAS ELASTIC TO MEASURE, MEASURE STRETCHED