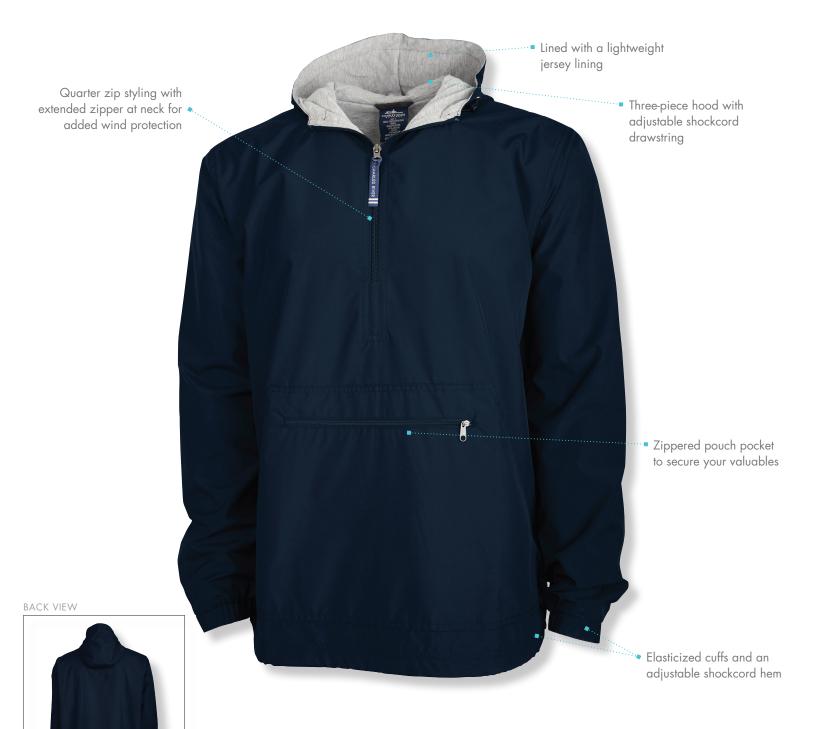

#### **COMFORT & CONVENIENCE**

- :: Wind & water-resistant, lightweight & breathable
- :: Lightweight heather grey jersey lining with nylon sleeve lining for easy on/off
- " Zippered pouch pocket to secure your valuables
- $\ensuremath{\textbf{::}}$  Quarter zip styling with extended zipper at neck for added wind protection
- " Three-piece hood with adjustable shockcord drawstring
- Elasticized cuffs and an adjustable shockcord hem