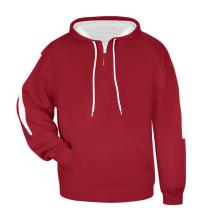

# #245600 YOUTH SIDELINE FLEECE YOUTH HOOD

- 100% polyester moisture management fleece fabric
- · Front pouch pocket with hook and loop closures
- · Self-fabric cuffs and waistband

- · Badger sport shoulder for maximum movement
- · Headset opening
- · Contrast sleeve inserts and inner hood
- Contrast 3" locking zipper on front
- · Printed stripe design on hood and back body
- Embroidered Badger logo on left sleeve. No drawcord in hood

## **COLORS**

RY/WH

RD/WH

NY/WH

BK/WH

GR/WH

WH/GR

| SPECIFICATIONS                         |      |      |      |      |      |
|----------------------------------------|------|------|------|------|------|
| Color                                  | xs   | s    | М    | L    | XL   |
| Piece Weight<br>measured in pounds     | 1.06 | 1.06 | 1.06 | 1.06 | 1.06 |
| Spec Body Length<br>measured in inches | 21   | 23   | 25   | 27   | 29   |
| Spec Chest Width measured in inches    | 17   | 18   | 19   | 20   | 21   |
| Case Count # of units per case         | 24   | 24   | 24   | 24   | 24   |