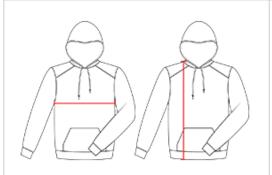

## HOW TO MEASURE

These product specifications reference a product's measurements. For sizing information and guidance, please reference our sizing charts.

### **BODY LENGTH**

Measured on the front from the shoulder/neck intersection to the bottom of the garment.

#### **CHEST WIDTH**

Measured across the chest, 1" below the armhole seam.