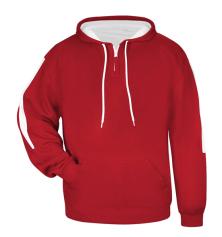

## **#145600** UNISEX SIDELINE FLEECE HOOD

- · Front pouch pocket with hook and loop closures
- Self-fabric cuffs and waistband
- 100% polyester moisture management fleece fabric
- · Headset opening
- · Contrast sleeve inserts and inner hood
- Contrast 4" locking zipper on front
- · Printed stripe design on hood and back body
- Embroidered Badger logo on left sleeve