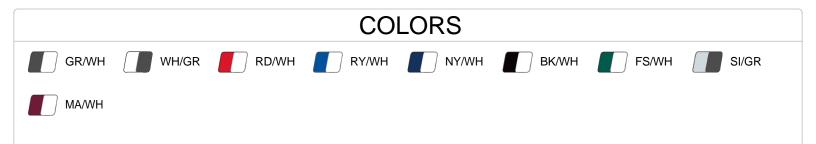

| SPECIFICATIONS                         |        |      |        |      |        |      |        |      |
|----------------------------------------|--------|------|--------|------|--------|------|--------|------|
| Color                                  | XS     | S    | Μ      | L    | XL     | 2XL  | 3XL    | 4XL  |
| Piece Weight<br>measured in pounds     | 1.22   | 1.22 | 1.22   | 1.22 | 1.22   | 1.22 | 1.22   | 1.22 |
| Spec Body Length<br>measured in inches | 28 1/2 | 29   | 29 1/2 | 30   | 30 1/2 | 31   | 31 1/2 | 32   |
| Spec Chest Width<br>measured in inches | 19     | 20   | 22     | 24   | 26     | 28   | 30     | 32   |
| Case Count<br># of units per case      | 24     | 24   | 24     | 24   | 24     | 24   | 12     | 12   |