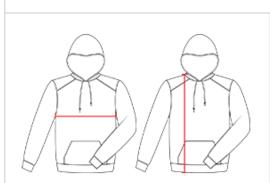

## HOW TO MEASURE

These product specifications reference a product's measurements. For sizing information and guidance, please reference our sizing charts.

## BODY LENGTH

Measured on the front from the shoulder/neck intersection to the bottom of the garment.

## **CHEST WIDTH**

Measured across the chest, 1" below the armhole seam.