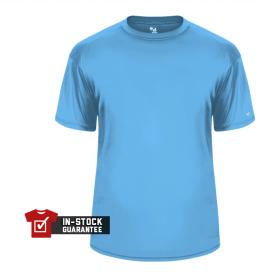

## #212000 YOUTH B-CORE YOUTH TEE

- · Badger heat seal logo on left sleeve
- · Self-fabric collar
- Badger Sport paneled shoulder for maximum movement
- 100% Polyester moisture management/antimicrobial performance fabric
- Double-needle hem