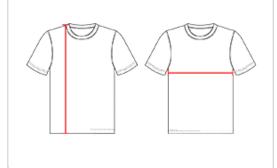

## HOW TO MEASURE

These product specifications reference a product's measurements. For sizing information and guidance, please reference our sizing charts.

## **BODY LENGTH**

Measured on the front from the shoulder/neck intersection to the bottom of the garment.

## **CHEST WIDTH**

Measured across the chest, 1" below the armhole seam.