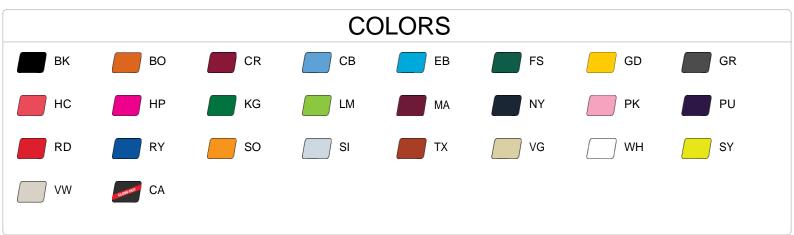

| SPECIFICATIONS                         |      |      |      |      |      |
|----------------------------------------|------|------|------|------|------|
| Color                                  | xs   | S    | М    | L    | XL   |
| Piece Weight<br>measured in pounds     | 0.25 | 0.25 | 0.25 | 0.25 | 0.25 |
| Spec Body Length<br>measured in inches | 21   | 23   | 25   | 26   | 27   |
| Spec Chest Width measured in inches    | 15   | 16   | 17   | 18   | 19   |
| Case Count<br># of units per case      | 36   | 36   | 36   | 36   | 36   |