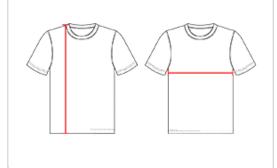

## **HOW TO MEASURE**

These product specifications reference a product's measurements. For sizing information and guidance, please reference our sizing charts.

## **BODY LENGTH**

Measured on the front from the shoulder/neck intersection to the bottom of the garment.

## **CHEST WIDTH**

Measured across the chest, 1" below the armhole seam.