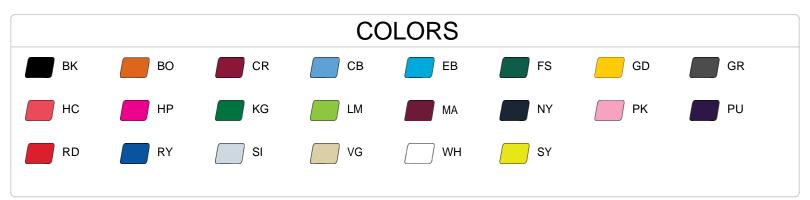

| SPECIFICATIONS                         |      |      |      |      |      |      |
|----------------------------------------|------|------|------|------|------|------|
| Color                                  | xs   | S    | M    | L    | XL   | 2XL  |
| Piece Weight<br>measured in pounds     | 0.36 | 0.36 | 0.36 | 0.36 | 0.36 | 0.36 |
| Spec Body Length<br>measured in inches | 25   | 26   | 27   | 28   | 29   | 30   |
| Spec Chest Width measured in inches    | 16   | 17.5 | 19   | 21   | 23   | 25   |
| Case Count # of units per case         | 36   | 36   | 36   | 36   | 36   | 36   |