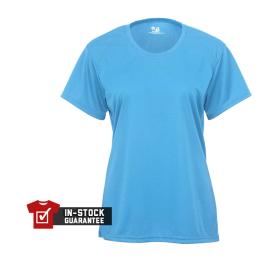

## #416000 WOMEN'S B-CORE WOMEN'S TEE

- · Badger heat seal logo on left sleeve
- · Self-fabric collar
- Badger Sport paneled shoulder for maximum movement
- 100% Polyester moisture management/antimicrobial performance fabric
- Double-needle hem